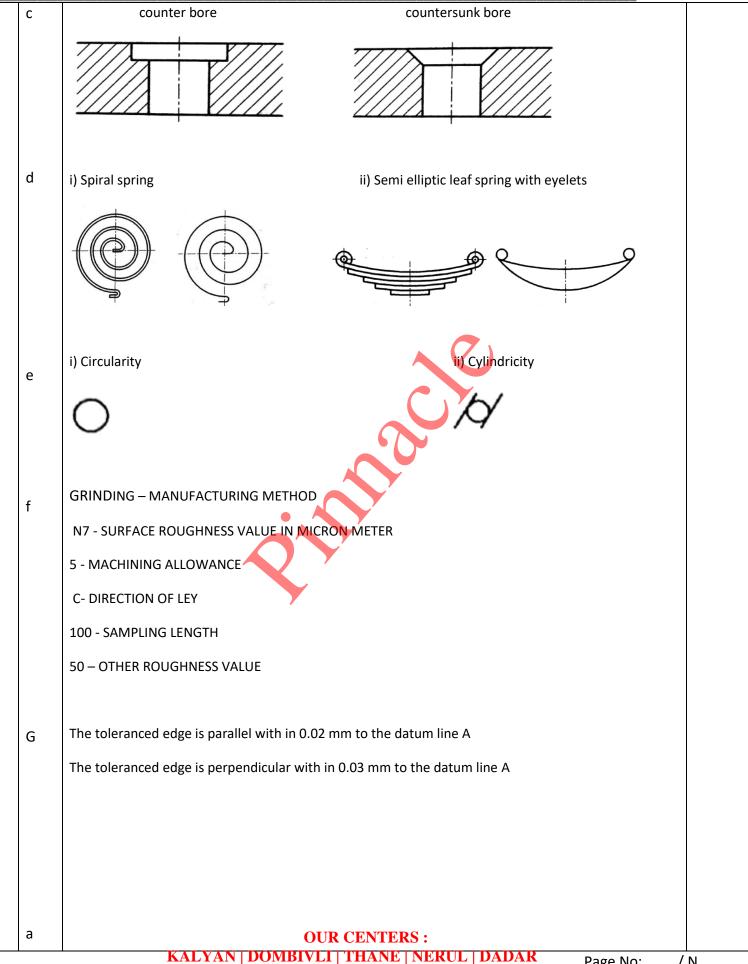

2

Contact - 9136008228

b) define:

В

i)

i) Allowance: is the difference between the male part dimension & female part dimension. 1M each Or Difference between the hole dimensions and shaft dimensions for any type of fit. Or maximum iterferences betweentwo parts.

- ii) Clearance: is the difference in the shaft diameter & hole diameter.
- iii) Interferance: The upper limit size of the hole is smaller or at least equal to the lower limit size of shaft
- iv) Deviation: The difference between basic size and actual size is known as deviation