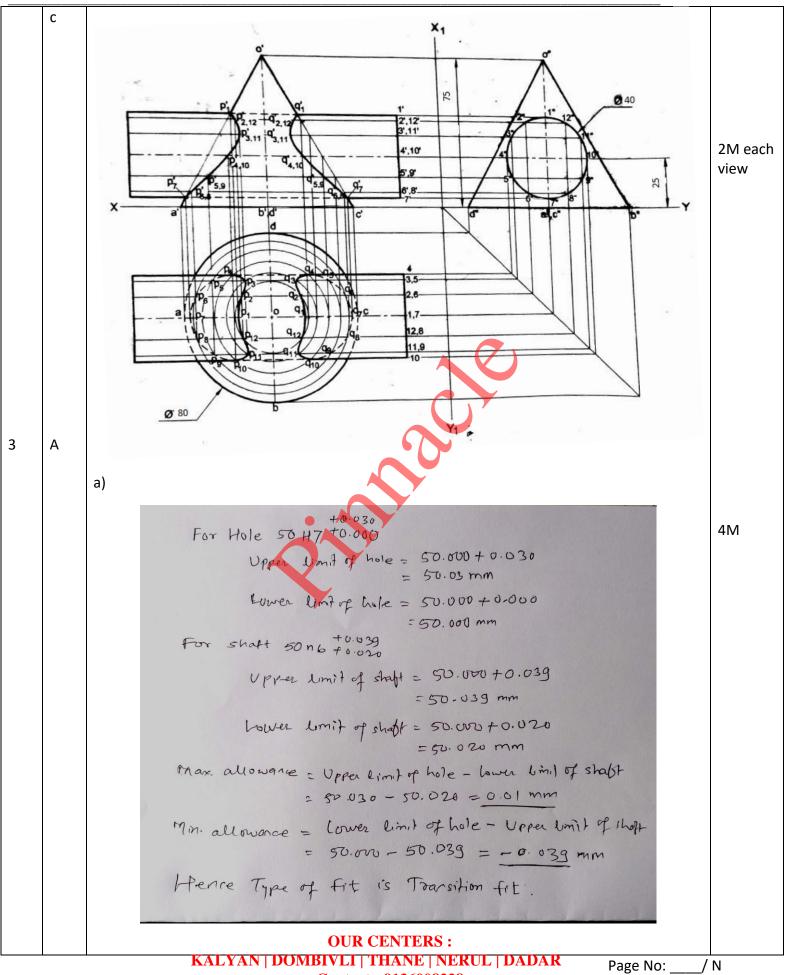

2

Contact - 9136008228

b) define:

В

i)

i) Allowance: is the difference between the male part dimension & female part dimension. 1M each Or Difference between the hole dimensions and shaft dimensions for any type of fit. Or maximum iterferences betweentwo parts.

- ii) Clearance: is the difference in the shaft diameter & hole diameter.
- iii) Interferance: The upper limit size of the hole is smaller or at least equal to the lower limit size of shaft
- iv) Deviation: The difference between basic size and actual size is known as deviation