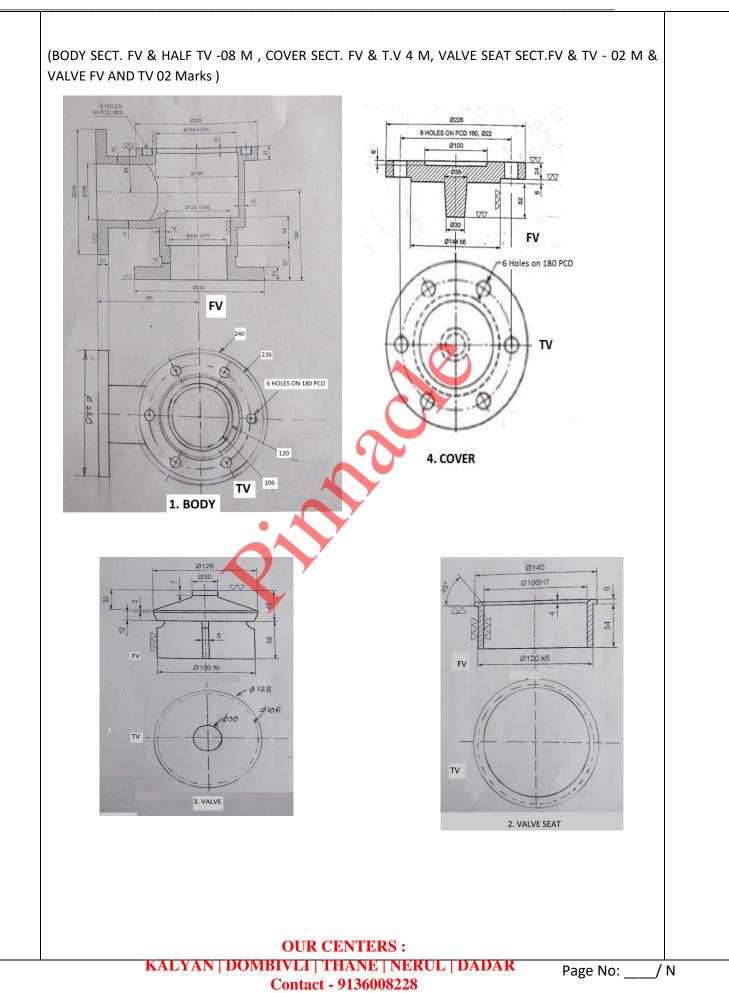

edit may be given by judgement on part of examiner of relevant answer based on candidate's understanding.
- 7) For programming language papers, credit may be given to any other program based on equivalent concept.







2













Contact - 9136008228





b) define:

В

i)

i) Allowance: is the difference between the male part dimension & female part dimension. 1M each Or Difference between the hole dimensions and shaft dimensions for any type of fit. Or maximum iterferences betweentwo parts.

- ii) Clearance: is the difference in the shaft diameter & hole diameter.
- iii) Interferance: The upper limit size of the hole is smaller or at least equal to the lower limit size of shaft
- iv) Deviation: The difference between basic size and actual size is known as deviation











4

















Page No: \_\_\_\_/ N