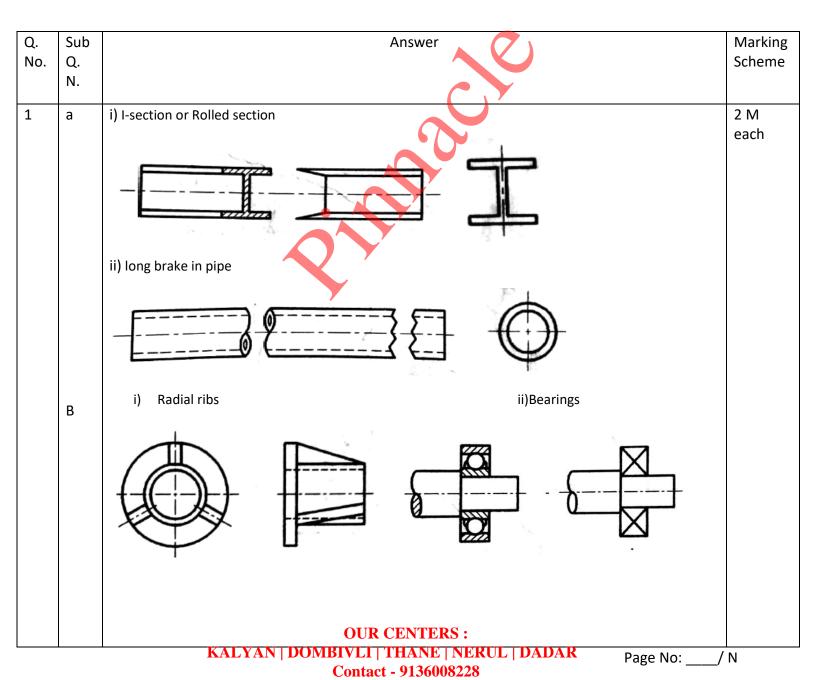

2

Contact - 9136008228

b) define:

В

i)

i) Allowance: is the difference between the male part dimension & female part dimension. 1M each Or Difference between the hole dimensions and shaft dimensions for any type of fit. Or maximum iterferences betweentwo parts.