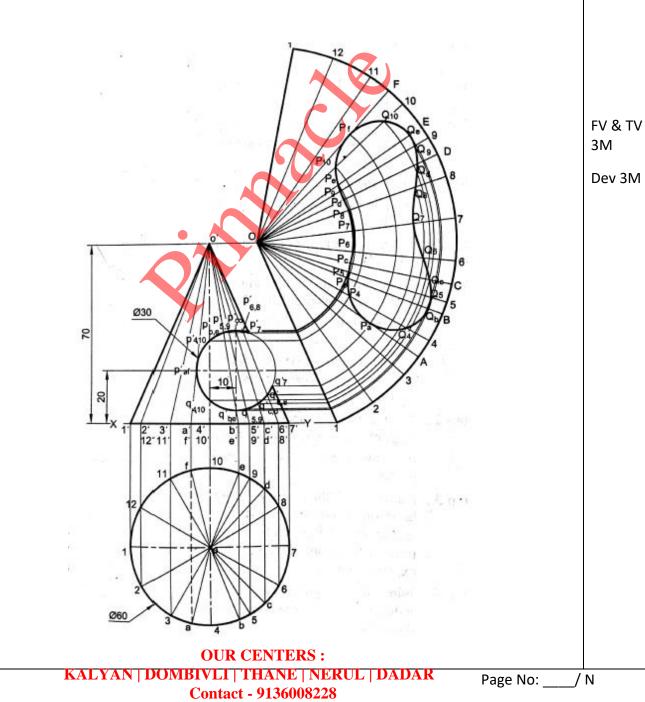

me questions credit may be given by judgement on part of examiner of relevant answer based on candidate's understanding.
- 7) For programming language papers, credit may be given to any other program based on equivalent concept.







2













Contact - 9136008228





b) define:

В

i)

i) Allowance: is the difference between the male part dimension & female part dimension. 1M each Or Difference between the hole dimensions and shaft dimensions for any type of fit. Or maximum iterferences betweentwo parts.

- ii) Clearance: is the difference in the shaft diameter & hole diameter.
- iii) Interferance: The upper limit size of the hole is smaller or at least equal to the lower limit size of shaft
- iv) Deviation: The difference between basic size and actual size is known as deviation











4

















Page No: \_\_\_\_/ N