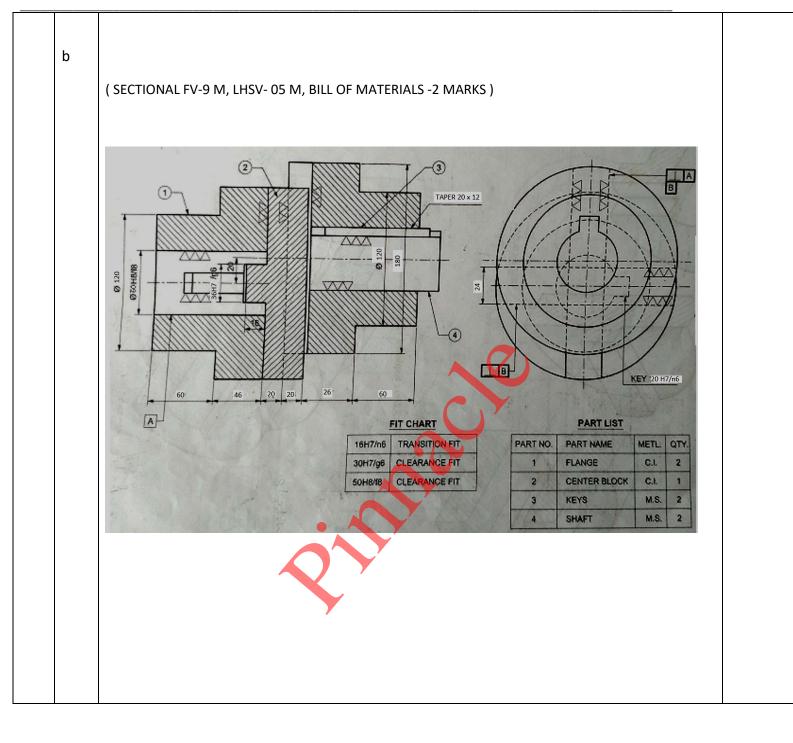

given by judgement on part of examiner of relevant answer based on candidate's understanding.
- 7) For programming language papers, credit may be given to any other program based on equivalent concept.







2













Contact - 9136008228





b) define:

В

i)

i) Allowance: is the difference between the male part dimension & female part dimension. 1M each Or Difference between the hole dimensions and shaft dimensions for any type of fit. Or maximum iterferences betweentwo parts.

- ii) Clearance: is the difference in the shaft diameter & hole diameter.
- iii) Interferance: The upper limit size of the hole is smaller or at least equal to the lower limit size of shaft
- iv) Deviation: The difference between basic size and actual size is known as deviation











4

















Page No: \_\_\_\_/ N