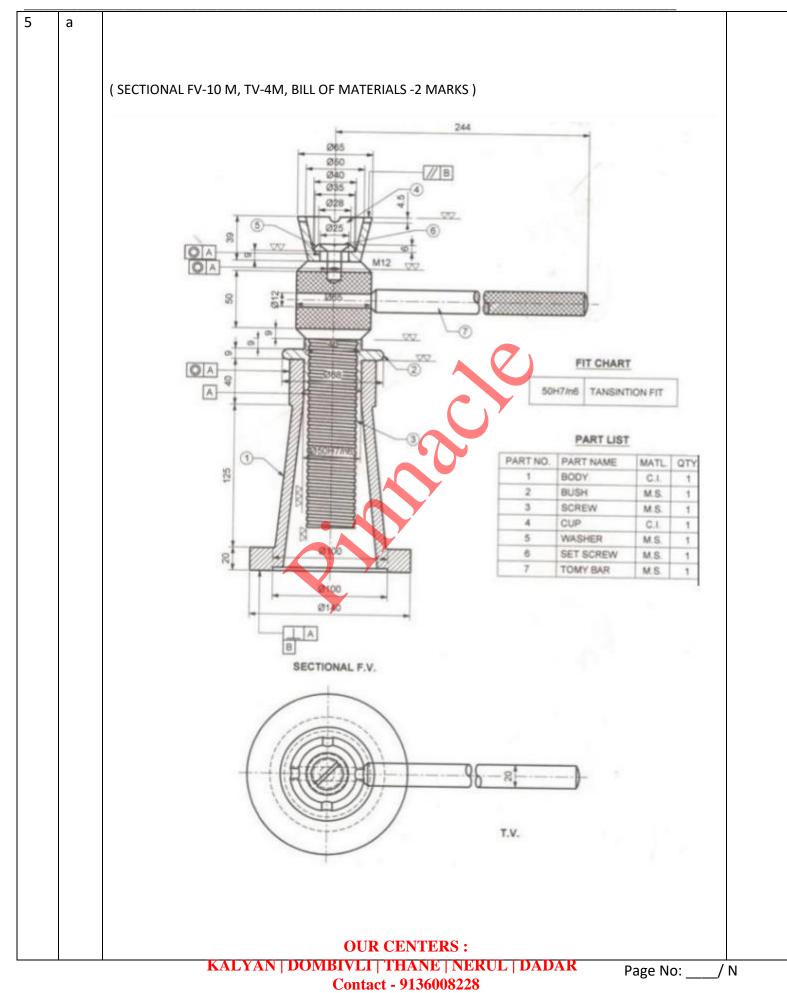

ay be given by judgement on part of examiner of relevant answer based on candidate's understanding.
- 7) For programming language papers, credit may be given to any other program based on equivalent concept.







2













Contact - 9136008228





b) define:

В

i)

i) Allowance: is the difference between the male part dimension & female part dimension. 1M each Or Difference between the hole dimensions and shaft dimensions for any type of fit. Or maximum iterferences betweentwo parts.

- ii) Clearance: is the difference in the shaft diameter & hole diameter.
- iii) Interferance: The upper limit size of the hole is smaller or at least equal to the lower limit size of shaft
- iv) Deviation: The difference between basic size and actual size is known as deviation











4

















Page No: \_\_\_\_/ N