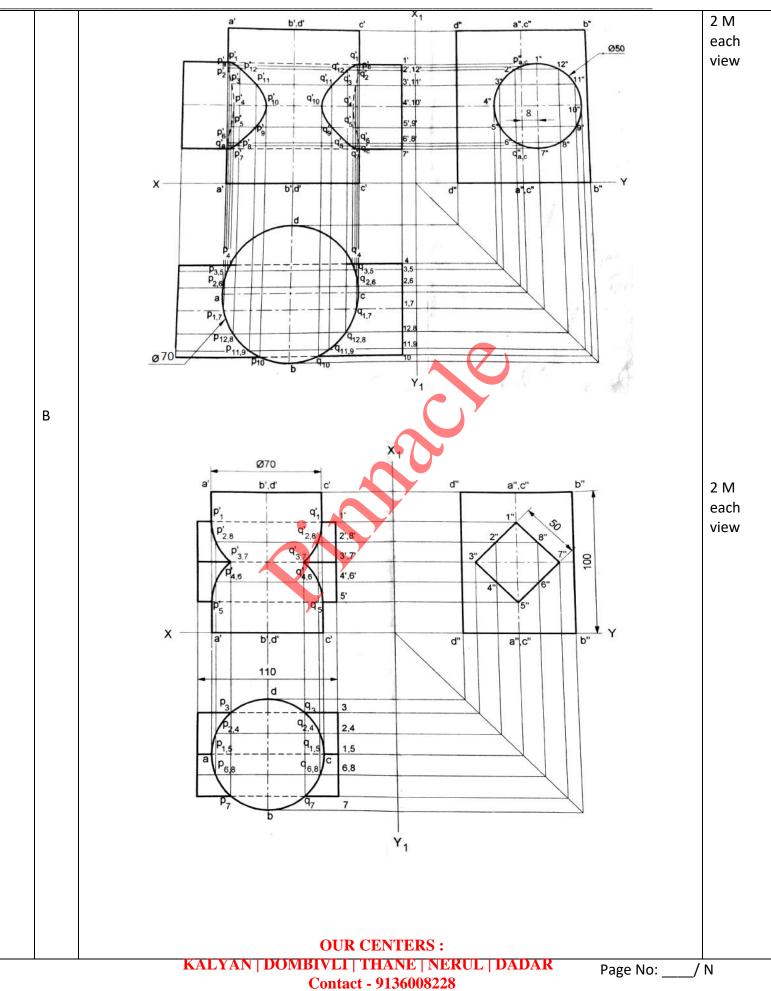

2

Contact - 9136008228

b) define:

В

i)

i) Allowance: is the difference between the male part dimension & female part dimension. 1M each Or Difference between the hole dimensions and shaft dimensions for any type of fit. Or maximum iterferences betweentwo parts.

- ii) Clearance: is the difference in the shaft diameter & hole diameter.
- iii) Interferance: The upper limit size of the hole is smaller or at least equal to the lower limit size of shaft
- iv) Deviation: The difference between basic size and actual size is known as deviation