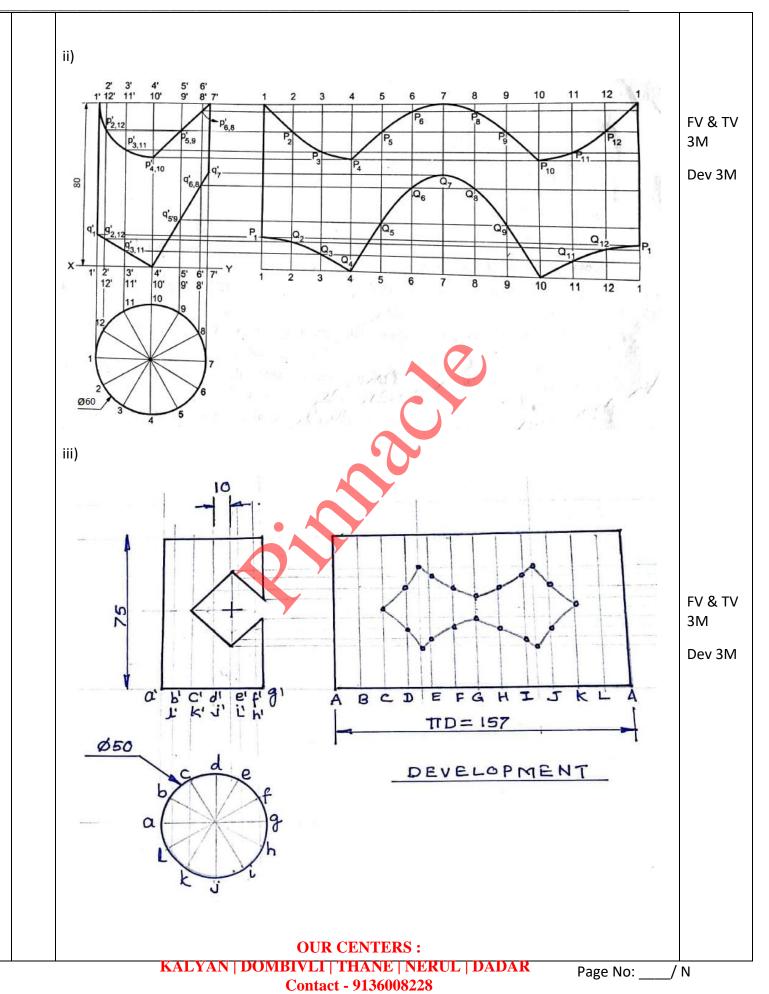

stions credit may be given by judgement on part of examiner of relevant answer based on candidate's understanding.
- 7) For programming language papers, credit may be given to any other program based on equivalent concept.







2













Contact - 9136008228





b) define:

В

i)

i) Allowance: is the difference between the male part dimension & female part dimension. 1M each Or Difference between the hole dimensions and shaft dimensions for any type of fit. Or maximum iterferences betweentwo parts.

- ii) Clearance: is the difference in the shaft diameter & hole diameter.
- iii) Interferance: The upper limit size of the hole is smaller or at least equal to the lower limit size of shaft
- iv) Deviation: The difference between basic size and actual size is known as deviation











4

















Page No: \_\_\_\_/ N